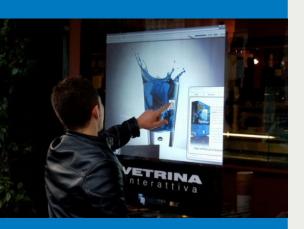

## The Future of Digital Signage is INTERACTIVE!

Thru-Glass touch screen technology is a unique way to communicate with your customers and make your window work for you.

When coupled with a rear screen or rear projection film, this amazing system will allow people on the street to make choices regarding products and services by simply touching your window, even when your store is closed.