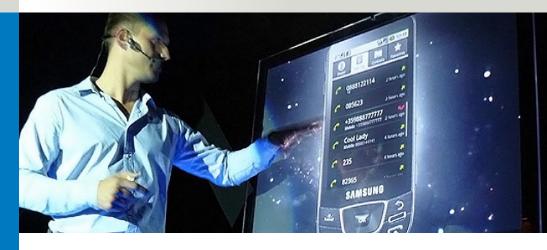

## The Future of Digital Signage is INTERACTIVE!

Thru-Glass touch screen technology is a unique way to communicate with your customers and make your window work for you.

When coupled with a rear screen or rear projection film, this amazing system will allow people on the street to make choices regarding products and services by simply touching your window, even when your store is closed.