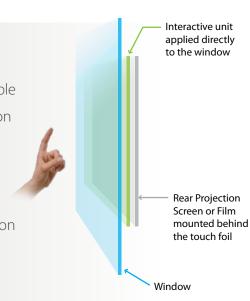

## The Future of Digital Signage is INTERACTIVE!

Thru-Glass touch screen technology is a unique way to communicate with your customers and make your window work for you.

When coupled with a rear screen or rear projection film, this amazing system will allow people on the street to make choices regarding products and services by simply touching your window, even when your store is closed.